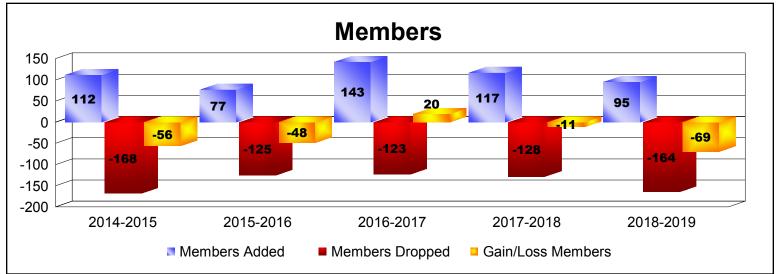

District 6 NE As of June 2019 Cumulative

| Year      | New<br>Clubs | Dropped<br>Clubs | Gain/<br>Loss<br>Clubs | New<br>Members | Charter<br>Members | Reinstate<br>Members | Transfer<br>Members | Total<br>Member<br>Added | Total<br>Members<br>Dropped | Gain/<br>Loss<br>Members |
|-----------|--------------|------------------|------------------------|----------------|--------------------|----------------------|---------------------|--------------------------|-----------------------------|--------------------------|
| 2014-2015 | 0            | -1               | -1                     | 99             | 1                  | 3                    | 9                   | 112                      | -168                        | -56                      |
| 2015-2016 | 0            | -1               | -1                     | 68             | 0                  | 6                    | 3                   | 77                       | -125                        | -48                      |
| 2016-2017 | 1            | 0                | 1                      | 105            | 21                 | 5                    | 12                  | 143                      | -123                        | 20                       |
| 2017-2018 | 0            | 0                | 0                      | 100            | 0                  | 14                   | 3                   | 117                      | -128                        | -11                      |
| 2018-2019 | 0            | 0                | 0                      | 80             | 1                  | 14                   | 0                   | 95                       | -164                        | -69                      |
| Average   | 0            | 0                | 0                      | 90             | 5                  | 8                    | 5                   | 109                      | -142                        | -33                      |