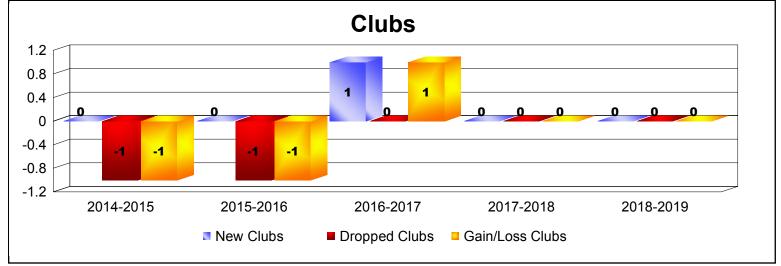

District 6 NE As of June 2019 Cumulative

| Year      | New<br>Clubs | Dropped<br>Clubs | Gain/<br>Loss<br>Clubs | New<br>Members | Charter<br>Members | Reinstate<br>Members | Transfer<br>Members | Total<br>Member<br>Added | Total<br>Members<br>Dropped | Gain/<br>Loss<br>Members |
|-----------|--------------|------------------|------------------------|----------------|--------------------|----------------------|---------------------|--------------------------|-----------------------------|--------------------------|
| 2014-2015 | 0            | -1               | -1                     | 99             | 1                  | 3                    | 9                   | 112                      | -168                        | -56                      |
| 2015-2016 | 0            | -1               | -1                     | 68             | 0                  | 6                    | 3                   | 77                       | -125                        | -48                      |
| 2016-2017 | 1            | 0                | 1                      | 105            | 21                 | 5                    | 12                  | 143                      | -123                        | 20                       |
| 2017-2018 | 0            | 0                | 0                      | 100            | 0                  | 14                   | 3                   | 117                      | -128                        | -11                      |
| 2018-2019 | 0            | 0                | 0                      | 80             | 1                  | 14                   | 0                   | 95                       | -164                        | -69                      |
| Average   | 0            | 0                | 0                      | 90             | 5                  | 8                    | 5                   | 109                      | -142                        | -33                      |